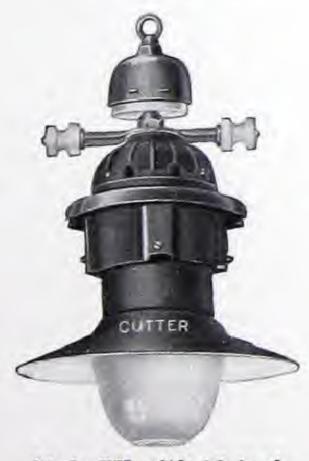

# CUTTER

18-inch Radial Bowl Streethood Body with Large Refractor

18-inch Radial Bowl Streethood Body with Large Opal Diffuser

12-inch Extended Dome Streethood Body with Small Refractor

15-inch Extended Dome Streethood Body with Large Opal Diffuser

#### CUTTER STREETHOOD BODIES

#### SCHEDULE A-STANDARD PACKAGE QUANTITY, 20 OF ONE STYLE OR TRADE NUMBER

A Refractor or Diffuser Streethood Body consists of a ventilated iron canopy threaded for ¾-inch pipe or adapter or for 1¼-inch pipe; a porcelain housing with attachments for either multiple or series sockets, a porcelain enameled reflector and a prismatic glass refractor or opal diffuser. The porcelain housing is made for use with either innerwired or outer-wired fixtures and is covered with a weather-proof glaze of an attractive color. Wires leading to the socket may be tied securely in the rim of the porcelain housing, thus eliminating the necessity of a cross-arm.‡ Where list prices include sockets, Cutter Lamp Grip Multiple Sockets or Regent Film Sockets\* will be supplied.